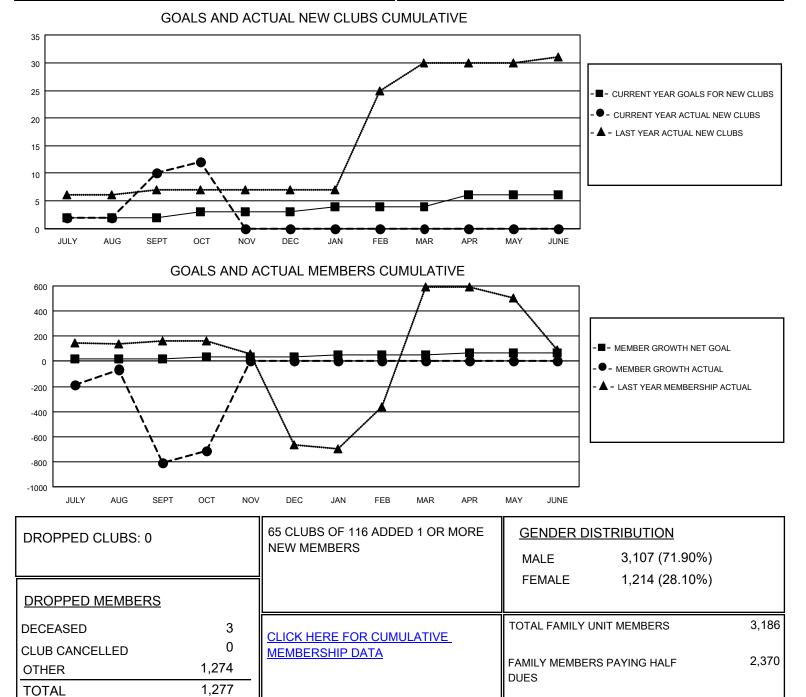

## LOCATION INDIA

District 324B5

Results as of: 10/31/2020

| Clubs                 |               |           |               | Members               |                        |                         |                                                    |
|-----------------------|---------------|-----------|---------------|-----------------------|------------------------|-------------------------|----------------------------------------------------|
| RESULTS FOR 2020-2021 |               |           |               | RESULTS FOR 2020-2021 |                        |                         |                                                    |
| QUARTER               | NEW CLUB GOAL | NEW CLUBS | DROPPED CLUBS | QUARTER               | BER GROWTH NET<br>GOAL | MEMBER GROWTH<br>ACTUAL | DROPPED<br>MEMBERS ACTUAL<br>(including transfers) |
| JULY/AUG/SEPT         | 2             | 10        | 0             | JULY/AUG/SEPT         | 20                     | 1622                    | 1,258                                              |
| OCT/NOV/DEC           | 1             | 2         | 0             | OCT/NOV/DEC           | 15                     | 199                     | 19                                                 |
| JAN/FEB/MAR           | 1             | 0         | 0             | JAN/FEB/MAR           | 15                     | 0                       | 0                                                  |
| APR/MAY/JUNE          | 2             | 0         | 0             | APR/MAY/JUNE          | 20                     | 0                       | 0                                                  |